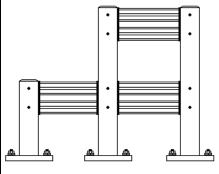

# (O) (O)

Figure 1 - Cut-Away View

Figure 2 – Rail Placement

### Instructions

Please read and understand these instructions before attempting to install Rhino Rails guard rail. Rhino Rails assumes no responsibility for improperly installed guard rail.

- 1. Be sure the area on which the guard rail will be installed is clean.
- 2. It is recommended that the items be laid out where they are to be installed prior to installation.
- 3. Strike a chalk line at least 9" from the area to be protected by the guard rail. This line will be where the back of the base plate will rest when installed. In this way, the back of the rail will be at least 12" away from the object being protected.
- 4. Place the column base plate back edges on the chalk line as described above. Do not anchor the columns at this time.
- 5. Using the provided hardware, bolt the rails into place on the columns as seen in Figure 1. The front of the rail with the Rhino Rails logo should face away from the protected object as seen in Figure 2. Please Note: When installing Lift Out Adaptor option, the included lock washers are not required.
- 6. Once the rails have been assembled, anchor the columns to the floor by drilling the holes to the proper depth. Be sure to blow the drill dust out of the holes before inserting the anchors. Drive the anchors through the holes in the column base until firmly seated. Tighten nut to the anchor to secure the column in place.