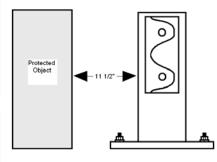

# (O) (O)

Figure 1 - Cut-Away View

Figure 2 – Rail Placement

### Instructions

Please read and understand these instructions before attempting to install Rhino Rails guard rail. Rhino Rails assumes no responsibility for improperly installed guard rail.

- 1. Be sure the area on which the guard rail will be installed is clean.
- 2. It is recommended that the items be laid out where they are to be installed prior to installation.
- 3. Strike a chalk line at least 9" from the area to be protected by the guard rail. This line will be where the back of the base plate will rest when installed. In this way, the back of the rail will be at least 12" away from the object being protected.
- 4. Place the column base plate back edges on the chalk line as described above. Do not anchor the columns at this time.
- 5. Using the provided hardware, bolt the rails into place on the columns as seen in Figure 1. The front of the rail with the Rhino Rails logo should face away from the protected object as seen in Figure 2. Please Note: When installing Lift Out Adaptor option, the included lock washers are not required.
- 6. Once the rails have been assembled, anchor the columns to the floor by drilling the holes to the proper depth. Be sure to blow the drill dust out of the holes before inserting the anchors. Drive the anchors through the holes in the column base until firmly seated. Tighten nut to the anchor to secure the column in place.