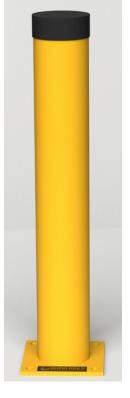

## Surface Mount Safety Bollard

Rhino Rails Safety Bollards provide simple impact protection from vehicle traffic throughout your building. They are easily installed with floor anchors. They are powder coated high visibility yellow and contructed from steel pipe to create a physical and visual barrier.

## Features and Benefits

- · All steel construction enhance durability
- Heavy duty 10"x 10" baseplate with 3/4" mounting holes
- Includes black plastic top cap
- Painted High Visibility Yellow
- Available in either 4" or 6" diameter
- Stock size is 42"
- Available for quick shipment
- Requires four 3/4" diameter anchors, sold separately