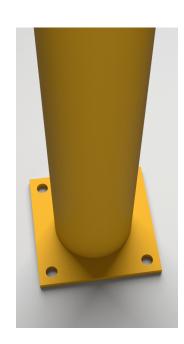

## Features and Benefits

- · All steel construction enhance durability
- Heavy duty 10"x 10" baseplate with 3/4" mounting holes
- Includes black plastic top cap
- Painted High Visibility Yellow
- Available in either 4" or 6" diameter
- Stock size is 42"
- Available for quick shipment
- Requires four 3/4" diameter anchors, sold separately

## **Areas for Install**

Doorways • Building Corners • End of Racks Around Machines • Shipping Docks

| Model No.     | Diameter | Height | Anchor Sz.   | Weight |
|---------------|----------|--------|--------------|--------|
| RR-BO-4-42-MD | 4"       | 42"    | 3/4" x 4.25" | 38 lbs |
| RR-BO-6-42-MD | 6"       | 42"    | 3/4" x 4.25" | 48 lbs |