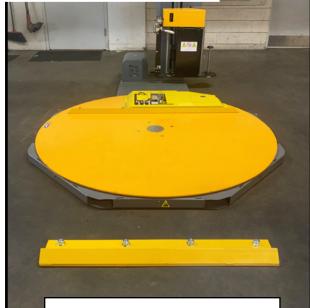

## Areas for install

Wheel Stops are a simple, effective tool that prevents forklifts from bumping into, or even driving on, stretch wrapper turntables.

This durable & long-lasting piece can save thousands of dollars when factoring in repairs to damaged machines and lost production with down time.