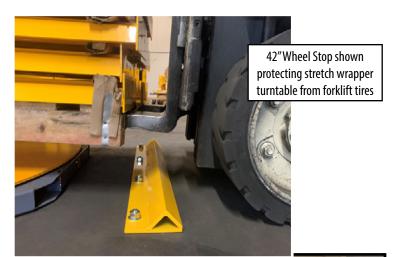

## Areas for install

Wheel Stops are a simple, effective tool that prevents forklifts from bumping into, or even driving on, stretch wrapper turntables.

This durable & long-lasting piece can save thousands of dollars when factoring in repairs to damaged machines and lost production with down time.