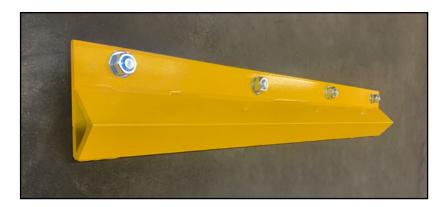

## **Wheel Stop**

- · Constructed of heavy-duty steel
- Four 3/4" wedge anchors create a secure hold
- 2" height, 6" width & 42" length to stop most forklifts
- Powder-coated safety yellow for high visibility

<sup>\*</sup>suggested 3/4" anchoring wedge bolts sold separately