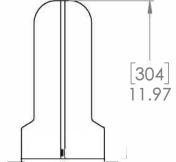

| [204]<br>8.03 |       |
|---------------|-------|
| 8.03          |       |
|               | [27]  |
|               | 1.063 |
|               |       |

| REVISIONS |      |                                                                         |           |          |  |  |  |
|-----------|------|-------------------------------------------------------------------------|-----------|----------|--|--|--|
| ZONE      | REV. | DESCRIPTION                                                             | DATE      | APPROVED |  |  |  |
|           | с    | Renamed and made changes to base and formed guard. Redrawn for clarity. | 1/29/2019 | EGS      |  |  |  |