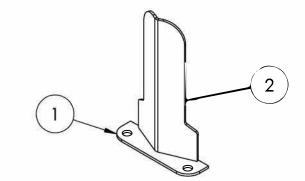

| ITEM NO. | PART NUMBER | DESCRIPTION                      | QTY. |
|----------|-------------|----------------------------------|------|
| 1        | P-BASE-SP   | Shallow Post Protector Base      | 1    |
| 2        | PXX-FG-SP   | 12" Shallow Profile Formed Guard | 1    |