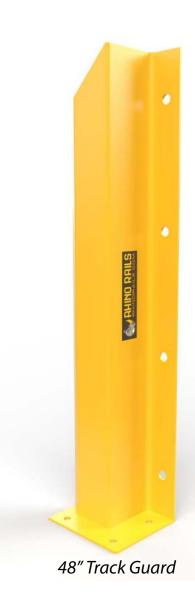

## **TRACK GUARD**

Rhino Rails Track Guards are designed to protect overhead door tracking. Guards prevent damage and costly repairs to tracks caused by material handling equipment. Slant design eliminates a protruding point to keep workers safe. Product features highly visible yellow powder coat paint.

• Rhino Rails Track Guards do not interfere with dock operation and eliminate dock downtime and expensive repairs to track.

- Tapered top edge to eliminate pinch point.
- 48" standard height is offered with custom heights also available on special order.

• Rhino Rails Track Guards are painted in safety yellow with a hard glossy finish for a durable, attractive appearance.