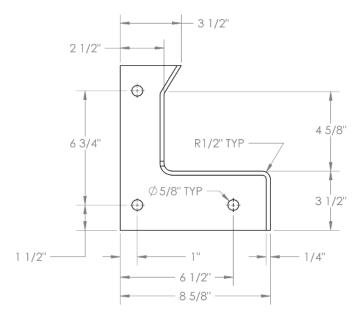

• These heavy duty 1/4" thick steel protectors are easily mounted by securing to the concrete floor using three 1/2" diameter wedge anchors (included) and to the wall using four wall anchors (not included)

• Rhino Rails Track Guards do not interfere with dock operation and eliminate dock downtime and expensive repairs to track.

- Tapered top edge to eliminate pinch point.
- 48" standard height is offered with custom heights also available on special order.