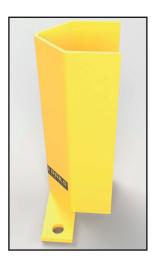

## **UNIVERSAL POST PROTECTORS**

Rhino Rails Universal Post Protectors are designed to fit on any type of warehouse rack baseplate, but is specifically designed for seismic baseplates. This raised guard allows you to install over the top of the baseplate instead of bolting a wide guard surrounding the entire baseplate which can eat up a lot of floor space.

Universal Post Protectors are designed to withstand impact from forklifts along with any other machine traffic throughout your facility.

- Protect the most vulnerable part of the rack leg
- Saves floors space by installing over seismic baseplates
- 2 anchor design speeds up installs
- Powder coated Rhino Rails yellow for high visibility
- Custom sizes available upon request