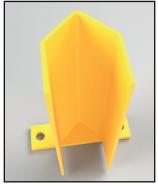

## **UNIVERSAL POST PROTECTORS**

Rhino Rails Universal Post Protectors are designed to fit on any type of warehouse rack baseplate, but is specifically designed for seismic baseplates. This raised guard allows you to install over the top of the baseplate instead of bolting a wide guard surrounding the entire baseplate which can eat up a lot of floor space.

Universal Post Protectors are designed to withstand impact from forklifts along with any other machine traffic throughout your facility.

- Protect the most vulnerable part of the rack leg
- Saves floors space by installing over seismic baseplates
- 2 anchor design speeds up installs
- Powder coated Rhino Rails yellow for high visibility
- Custom sizes available upon request