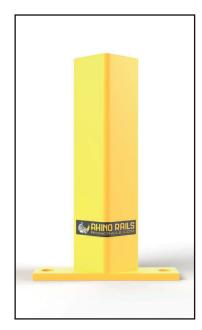

## **UNIVERSAL POST PROTECTORS**

Rhino Rails Universal Post Protectors are designed to fit on any type of warehouse rack baseplate, but is specifically designed for seismic baseplates. This raised guard allows you to install over the top of the baseplate instead of bolting a wide guard surrounding the entire baseplate which can eat up a lot of floor space.

Universal Post Protectors are designed to withstand impact from forklifts along with any other machine traffic throughout your facility.

- Protect the most vulnerable part of the rack leg
- Saves floors space by installing over seismic baseplates
- 2 anchor design speeds up installs
- Powder coated Rhino Rails yellow for high visibility
- Custom sizes available upon request

## **Specifications**

• Item Number: RR-P12-3R

• Material Thickness: 7 Gauge

Stardard Height: 12"

• Inside Width: 3.25"

• Anchor Size: 1/2" wedge anchor

• Weight: 10lbs each